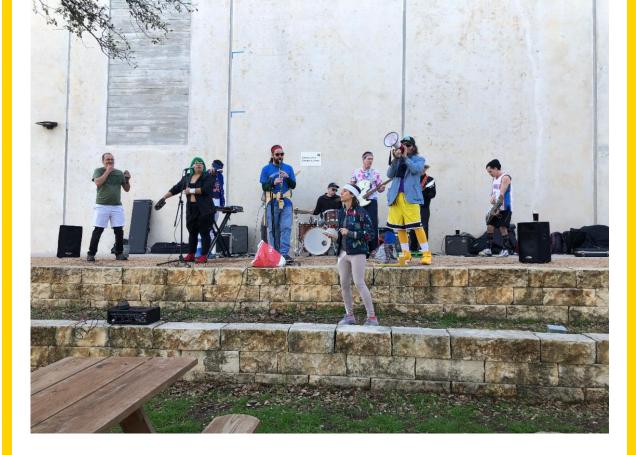

# **STATIONARY 5K UPDATE**

The Stationary 5K lucked out with a beautiful day out at Live Oak Brewing Company, and we had about 40 participants. Due to the frantic nature of not running, I sort of lost track of who won, but I know that everyone looked like they felt like a winner.

Thanks to those who came out and made it such a great event!