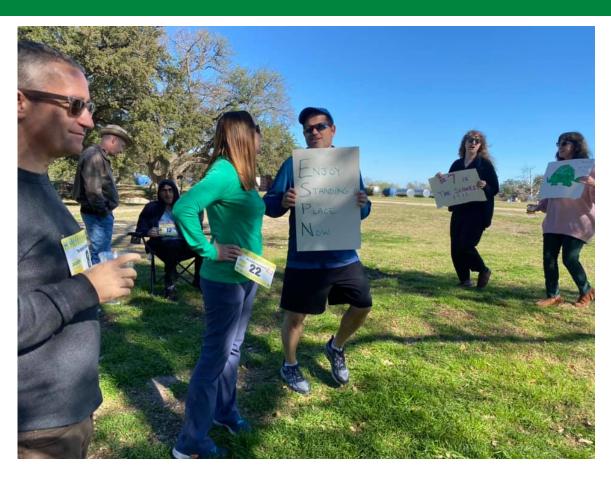

# **STATIONARY 5K UPDATE**

The Stationary 5K lucked out with a beautiful day out at Live Oak Brewing Company, and we had about 40 participants. Due to the frantic nature of not running, I sort of lost track of who won, but I know that everyone looked like they felt like a winner.

Thanks to those who came out and made it such a great event!